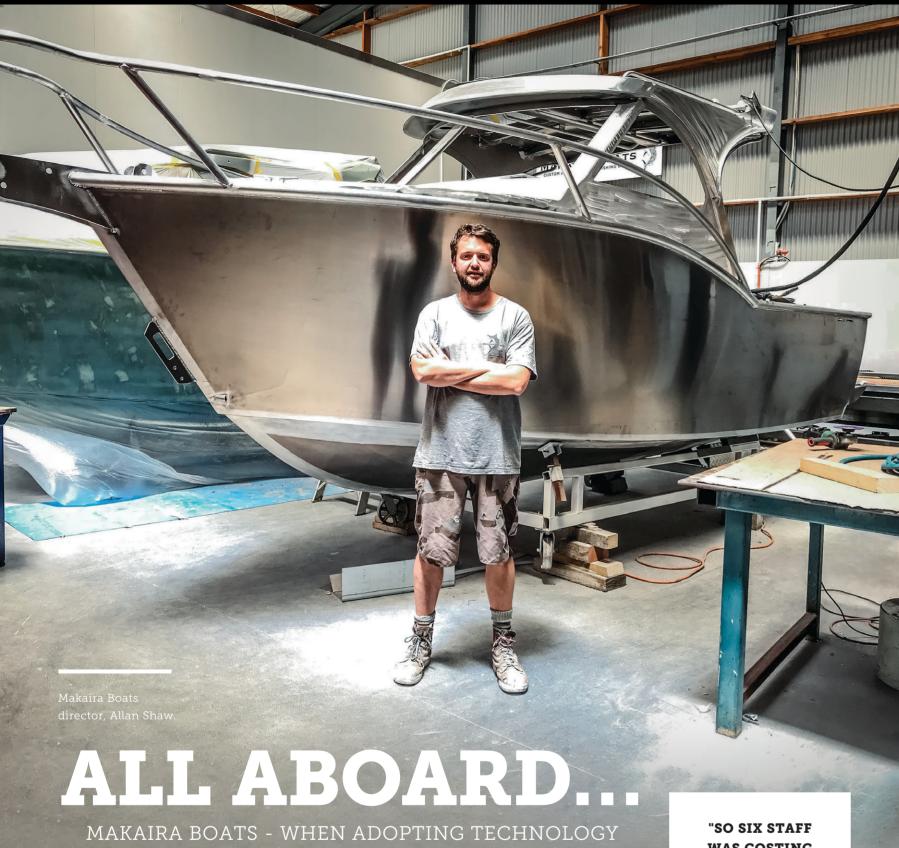

AND INDUSTRY 4.0 MAKES SENSE

costing me approximately 12

minutes per staff, per day; ceasing

work per week, which at \$80 per hour overhead cost was \$480 cost

half an hour a day, 2.5 hours per

week to entering all the time sheets into our costing program, which at \$50 per hour was costing me \$125

vere costing him \$605 per week or about \$30,250 per year.

He says, manual time sheets produced "information, too little, too inaccurate, too late and at too high

"Most importantly manual time

**WAS COSTING ME ABOUT SIX HOURS LESS PRODUCTIVE WORKSHOP WORK PER** WEEK, WHICH AT \$80 PER HOUR **OVERHEAD COST WAS** \$480 COST PER WEEK."



sheets did not make workshop staff aware of their budgeted times of achieved times therefore did not make them work time focused and quicker on jobs.